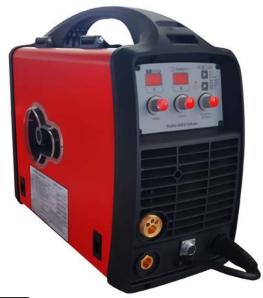

- It is a multi-process (MIG-MAG/ MMA/LIFT/TIG) welding machine that can operate in a single phase.
- · Ideal seams for steel, stainless and aluminium welding
- Compact design suitable for 5-15 kg wire use
- Great weld superiority in thin section materials
- Capability to weld without burrs with synergetic, pulse, double pulse feature
- Able to operate with generators
- Fully functional, user-friendly control panel layout for easy setup of welding parameters.
- Portable, lightweight and durable design for construction site conditions

## **Extra Functions**

- Thermal Protection
- Overcurrent Protection
- Overvoltage Protection
- Plastic front and rear panels
- Durable metal body